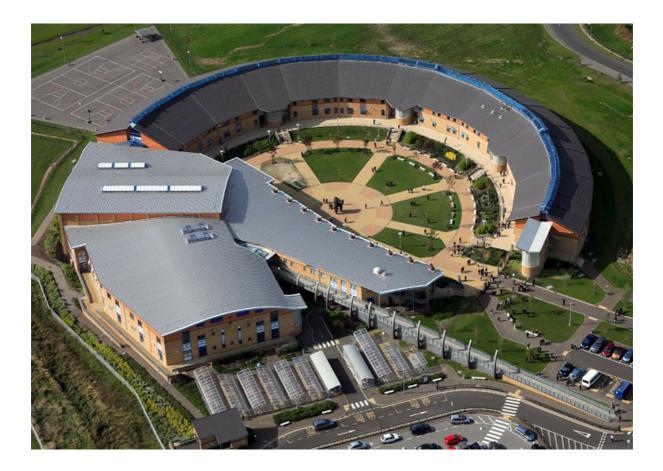

We have installed a large solar array on the roof of the school free of charge. This will reduce the schools energy expenditure from the grid.

We have also installed £100,000 of much need LED lighting across the school in the areas which are used the most and on their new state of the art 4G sports pitch.

All for no cost to the school.

The school have now reduced their electricity expenditure from the grid as a large proportion is generated from the solar panels installed on their roof.

The cost of this electricity is approximately 20% less than they are paying through their current provider. This installation has been done with the approval of the local council and within Academy rules.